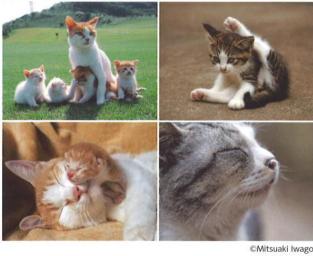

## 岩合光昭 Mitsuaki Iwago

地球上のあらゆる地域をフィールドに活躍する動物写真家、岩合 光昭。その美しく、想像力をかきたてる作品は世界的に評価され ています。

一方で身近なネコの撮影も40年以上ライフワークとして続けています。

岩合光昭ミニ写真展「ねこのとけい」は、人気が高い岩合ネコたちの自由気ままな"ネコの一日"を楽しめる、約50点で構成された写真展です。

ネコは居心地がいいところが好き。自分の好きなところで、自分の好きなように暮らしています。

朝起きて、ご飯を食べる。 昼寝し、散歩して夜寝る。 ネコもヒトも一日の行動は一緒です。

そんな自由気ままなネコたちの一日をお楽しみください。

関連企画

「長崎の町ねこ調査隊塾」展示コーナー 2011年から、長崎の町なかで暮らす「町ねこ」達の頭数 や生態、人とのつながりを調査しています。 塾生が撮影した"長崎の町ねこ"写真を展示します。 ◎場所:KTNギャラリー 玄関ホール ◎観覧無料

1950年東京生まれ。