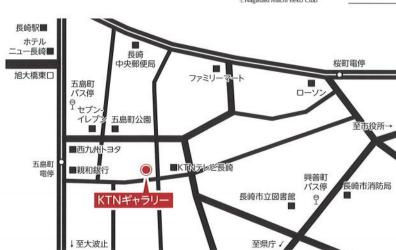

宛先 〒850-8688 長崎市金屋町1-7 KTN事業部「ネコ写真」係

| 😵 交通アク  | 'セス     |          |      |
|---------|---------|----------|------|
| 最寄りの電停・ | バス停     | 81<br>(1 |      |
| 長崎電気軌道  | 五島町電停   |          | 徒歩3分 |
| 長崎電気軌道  | 桜町電停 …  |          | 徒歩5分 |
| 長崎バス 五島 | 島町バス停 … |          | 徒歩3分 |
| 長崎バス・県営 | バス 興善町  | バス停      | 徒歩5分 |